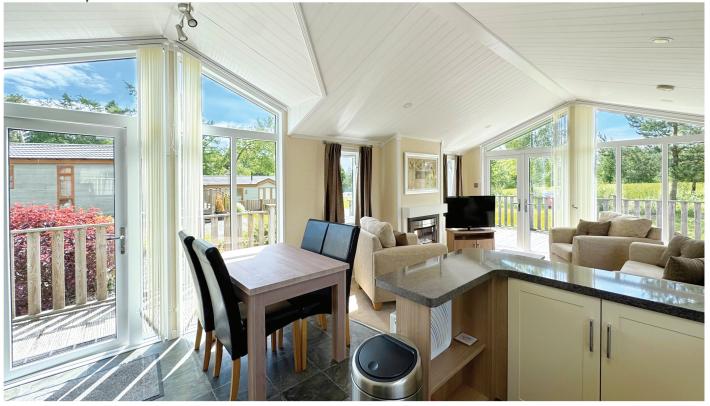

## Lodge 56 Atlas Jasmine Lodge, 2 bed 42x13' £25,000

Lodge 56 is a beautiful and much loved holiday home with lots of light and peaceful surroundings. It is cleverly designed with space and comfort in mind. This lodge would suit couples and small families looking for a budget friendly lodge to call their own and have special place to escape and relax. Lodge 56 comes fully furnished throughout. The main bedroom features an ensuite bathroom with an bath/shower. The remaining twin bedroom makes use of the second, shared, shower room.

Internally Lodge 56 is absolutely pristine and is well equipped for the next owners to enjoy. There is ample parking around the lodge and a large grassy area to the front.