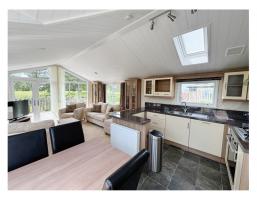

## Lodge 56 Atlas Jasmine Lodge, 2 bed 42x13' £25,000

Lodge 56 is a beautiful and much loved holiday home with lots of light and peaceful surroundings. It is cleverly designed with space and comfort in mind. This lodge would suit couples and small families looking for a budget friendly lodge to call their own and have special place to escape and relax. Lodge 56 comes fully furnished throughout. The main bedroom features an ensuite bathroom with an bath/shower. The remaining twin bedroom makes use of the second, shared, shower room.

Internally Lodge 56 is absolutely pristine and is well equipped for the next owners to enjoy. There is ample parking around the lodge and a large grassy area to the front.