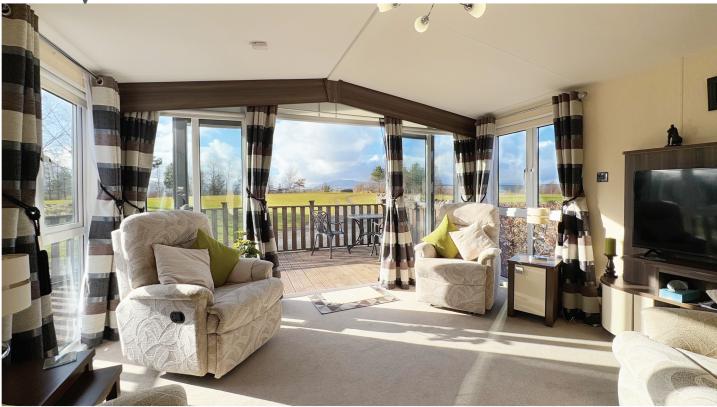

## Lodge 54 Regal Symphony 2 bed 41x14' £35,750

Lodge 54 is an immaculately presented holiday home with stunning views of Blencathra. It is cleverly designed with space and comfort in mind. This lodge would suit couples and small families looking for their own special place to escape and relax.

Lodge 54 comes fully furnished throughout. The main double bedroom features an ensuite bathroom with an bath/shower. The remaining twin bedroom makes use of the second, shared, shower room. Lodge 54 is located at on the popular front row and has unimpeded views to the front. The spacious deck means you can relax and unwind whilst watching the sun go down.