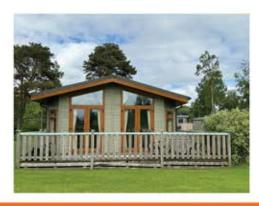

## FLUSCO WOOD

Lodge 53: Prestige Maple (Front Row) £112,500

Located on the highly desirable Front Row at Flusco Wood, Lodge 53 is a unique opportunity to own a holiday lodge with stunning views of Blencathra. It is a large 42x20' 3 bedroom holiday lodge with ample space to relax. The generous deck is well suited for enjoying the views and watching the sun go down behind the hills. Perfect for relaxing in with family and friends.