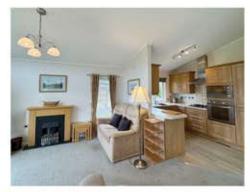

This open plan lodge is fully furnished and equipped with integrated appliances. The master bedroom has a king bed, ensuite, and storage space. The second bedroom also features a double bed, and the third bedroom features a bunk bed - both with plenty of storage, as well as a spacious shared bathroom. This lodge has a shed located to the rear and space for parking.