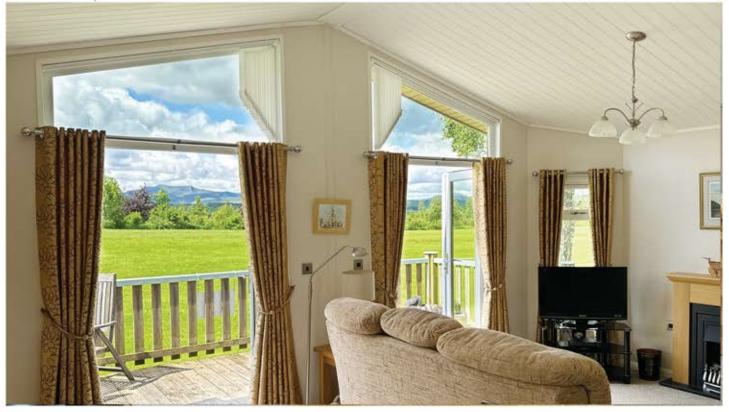

## FLUSCO WOOD

Lodge 53: Prestige Maple (Front Row) £112,500

Located on the highly desirable Front Row at Flusco Wood, Lodge 53 is a unique opportunity to own a holiday lodge with stunning views of Blencathra. It is a large 42x20' 3 bedroom holiday lodge with ample space to relax. The generous deck is well suited for enjoying the views and watching the sun go down behind the hills. Perfect for relaxing in with family and friends.

This open plan lodge is fully furnished and equipped with integrated appliances. The master bedroom has a king bed, ensuite, and storage space. The second bedroom also features a double bed, and the third bedroom features a bunk bed - both with plenty of storage, as well as a spacious shared bathroom. This lodge has a shed located to the rear and space for parking.