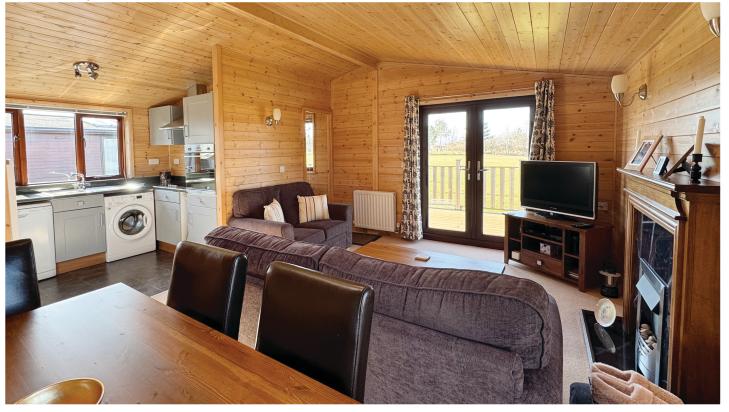

## Lodge 19 Pinelog Peveril 3 bed 37x20' £74,995

Located on one of our premium front row pitches, Lodge 19 looks out to Blencathra and the surrounding Lake District fells. It is a rare opportunity to own a traditional holiday lodge in such a beautiful position.

Lodge 19 has three bedrooms, two doubles and a single. The master double has a modern ensuite shower-room. The second double and the single room share a modern bathroom.

This lodge has recently had a new deck fitted using top of the range composite decking boards. It has a new Morco boiler and benefits from refurbishments to the interior. Lodge 19 comes fully furnished, making this a perfect lodge to enjoy straight away.