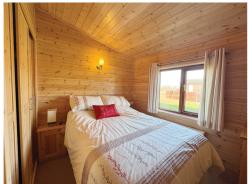

Lodge 19 has three bedrooms, two doubles and a single. The master double has a modern ensuite shower-room. The second double and the single room share a modern bathroom.

This lodge has recently had a new deck fitted using top of the range composite decking boards. It has a new Morco boiler and benefits from refurbishments to the interior. Lodge 19 comes fully furnished, making this a perfect lodge to enjoy straight away.