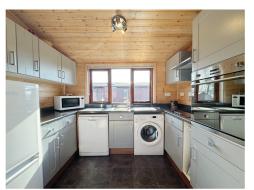

Lodge 19 has three bedrooms, two doubles and a single. The master double has a modern ensuite shower-room. The second double and the single room share a modern bathroom.

This lodge has recently had a new deck fitted using top of the range composite decking boards. It has a new Morco boiler and benefits from refurbishments to the interior. Lodge 19 comes fully furnished, making this a perfect lodge to enjoy straight away.