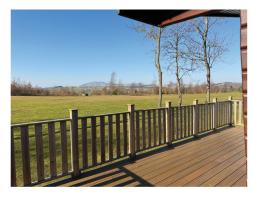

## Lodge 19 Pinelog Peveril 3 bed 37x20' £74,995

Located on one of our premium front row pitches, Lodge 19 looks out to Blencathra and the surrounding Lake District fells. It is a rare opportunity to own a traditional holiday lodge in such a beautiful position.

Lodge 19 has three bedrooms, two doubles and a single. The master double has a modern ensuite shower-room. The second double and the single room share a modern bathroom.

This lodge has recently had a new deck fitted using top of the range composite decking boards. It has a new Morco boiler and benefits from refurbishments to the interior. Lodge 19 comes fully furnished, making this a perfect lodge to enjoy straight away.