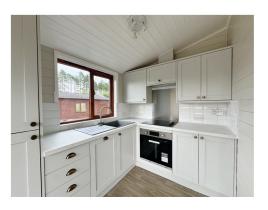

## FLUSCO WOOD

Lodge 16 - refurbished 2 bedroom Pinelog Riber 28x20' £74,995

Lodge 16 is a newly refurbished traditional timber holiday lodge located in a peaceful setting at Flusco Wood with lovely surroundings. It has 2 bedrooms and one shared bathroom. It features a beautiful brand new modern kitchen with integrated appliances and flooring throughout. It has been painted in Farrow & Ball 'Skimming Stone' in all rooms. The kitchen/dining room is open plan and has plenty of space to cook and enjoy with family and friends. There is a ramped deck where you can take in the evening sun. There is also ample parking around the lodge.