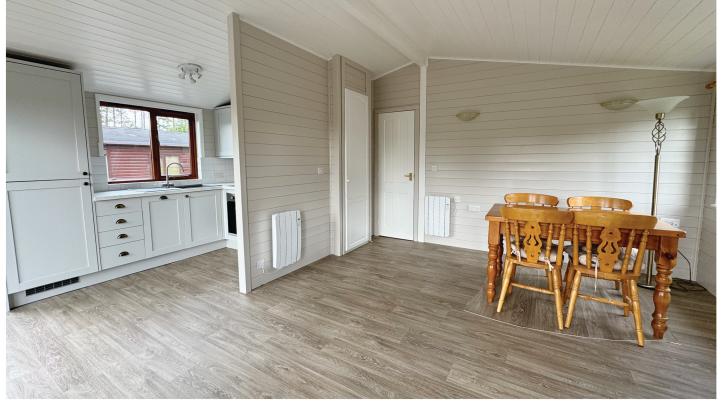

## FLUSCO WOOD

Lodge 16 - refurbished 2 bedroom Pinelog Riber 28x20' £74,995

Lodge 16 is a newly refurbished traditional timber holiday lodge located in a peaceful setting at Flusco Wood with lovely surroundings. It has 2 bedrooms and one shared bathroom. It features a beautiful brand new modern kitchen with integrated appliances and flooring throughout. It has been painted in Farrow & Ball 'Skimming Stone' in all rooms. The kitchen/dining room is open plan and has plenty of space to cook and enjoy with family and friends. There is a ramped deck where you can take in the evening sun. There is also ample parking around the lodge.