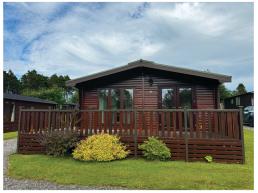

## FLUSCO WOOD

Lodge 16 - refurbished 2 bedroom Pinelog Riber 28x20' £74,995

Lodge 16 is a newly refurbished traditional timber holiday lodge located in a peaceful setting at Flusco Wood with lovely surroundings. It has 2 bedrooms and one shared bathroom. It features a beautiful brand new modern kitchen with integrated appliances and flooring throughout. It has been painted in Farrow & Ball 'Skimming Stone' in all rooms. The kitchen/dining room is open plan and has plenty of space to cook and enjoy with family and friends. There is a ramped deck where you can take in the evening sun. There is also ample parking around the lodge.

This lodge is close to the Lake District, Flusco Wood is only 4 miles from the M6, making it easily accessible and a perfect get away retreat.