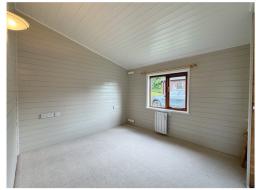

## FLUSCO WOOD

Lodge 16 - refurbished 2 bedroom Pinelog Riber 28x20' £74,995

Lodge 16 is a newly refurbished traditional timber holiday lodge located in a peaceful setting at Flusco Wood with lovely surroundings. It has 2 bedrooms and one shared bathroom. It features a beautiful brand new modern kitchen with integrated appliances and flooring throughout. It has been painted in Farrow & Ball 'Skimming Stone' in all rooms. The kitchen/dining room is open plan and has plenty of space to cook and enjoy with family and friends. There is a ramped deck where you can take in the evening sun. There is also ample parking around the lodge.