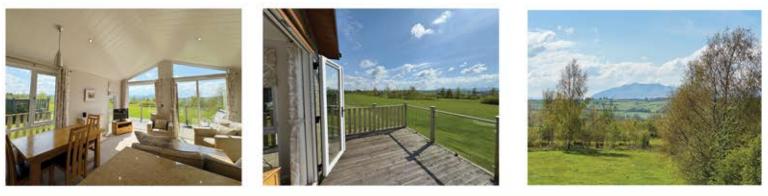

views of the Lake district right from its own private deck.

This lodge comes fully furnished and features an open plan and fully equipped kitchen/dining room with integrated appliances.

The master bedroom has a double bed, skylight, walk-in wardrobe, and ensuite. The second bedroom features a single bed and plenty of space, with use of the main bathroom. Externally, the lodge benefits from a private lockable shed and well-kept decked area that looks out onto the stunning vista