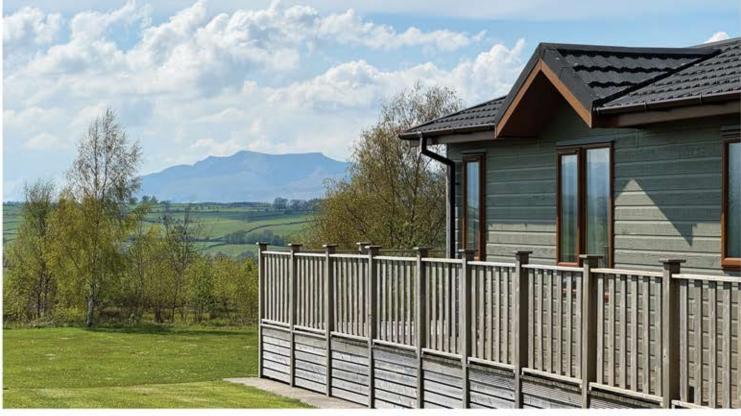

## Lodge 39: Prestige Chichester Lodge £65,000

Lodge 39 is located on the highly desirable 'Front Row' at Flusco Wood Holiday lodges. It is a Prestige Chichester 40x14' two bedroom holiday lodge. This is a very rare sale of one a 'Front Row' lodges and it boasts uninterrupted

views of the Lake district right from its own private deck.

This lodge comes fully furnished and features an open plan and fully equipped kitchen/dining room with integrated appliances.

The master bedroom has a double bed, skylight, walk-in wardrobe, and ensuite. The second bedroom features a single bed and plenty of space, with use of the main bathroom. Externally, the lodge benefits from a private lockable shed and well-kept decked area that looks out onto the stunning vista