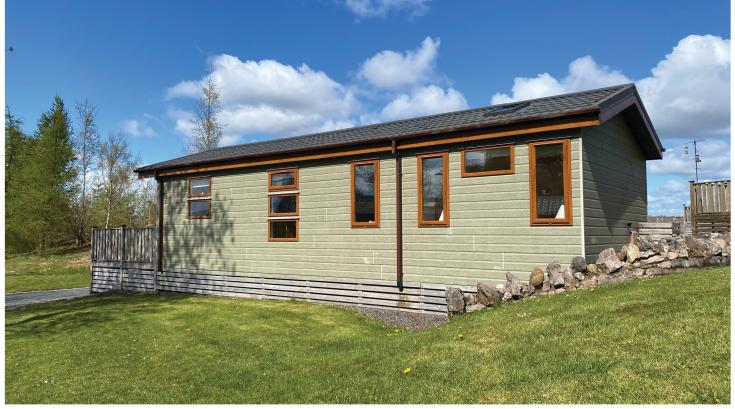

## Lodge 60: Prestige Chichester Lodge £51,000

Lodge 60 is a Prestige Chichester 38x14' 2 bedroom holiday lodge located at Flusco Wood near Penrith. It is ideally located for access to the Lake District, as Flusco is only 4 miles from the M6 making it easily accessible and a perfect getaway location. Lodge 60 features an open plan and fully equipped kitchen/dining room that comes completely furnished including integrated appliances. The master bedroom has a double bed, skylight, and three additional windows which give it a light and spacious feel. The second bedroom features a single bed and plenty of space. Externally, the lodge benefits from a decked area that looks out onto the stunning vista that includes Helvellyn and Great Mell Fell.