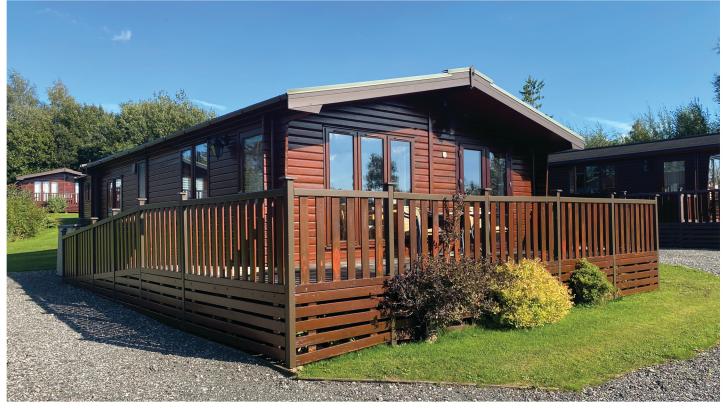

## Lodge 16 - 2 bedroom Pinelog Riber 28x20' £55,000

Lodge 16 is a 2 bedroom holiday lodge located at Flusco Wood near Penrith. This lodge is well situated for access to the Lake District, Flusco Wood is only 4 miles from the M6, making it easily accessible and a perfect get away retreat.

Lodge 16 is a well-kept traditional timber lodge, located in a peaceful setting on the park with lovely green surroundings. It has 2 bedrooms and one shared bathroom. The kitchen/dining room is relaxing and has plenty of space to cook and enjoy with family and friends. There is a ramped deck where you can take in the evening sun. There is ample parking around the lodge and space for external storage units.