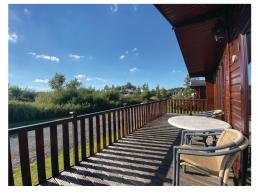

Lodge 16 is a well-kept traditional timber lodge, located in a peaceful setting on the park with lovely green surroundings. It has 2 bedrooms and one shared bathroom. The kitchen/dining room is relaxing and has plenty of space to cook and enjoy with family and friends. There is a ramped deck where you can take in the evening sun. There is ample parking around the lodge and space for external storage units.