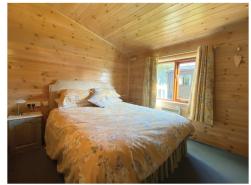

Lodge 16 is a well-kept traditional timber lodge, located in a peaceful setting on the park with lovely green surroundings. It has 2 bedrooms and one shared bathroom. The kitchen/dining room is relaxing and has plenty of space to cook and enjoy with family and friends. There is a ramped deck where you can take in the evening sun. There is ample parking around the lodge and space for external storage units.