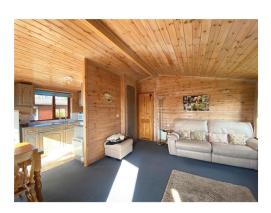

Lodge 16 is a well-kept traditional timber lodge, located in a peaceful setting on the park with lovely green surroundings. It has 2 bedrooms and one shared bathroom. The kitchen/dining room is relaxing and has plenty of space to cook and enjoy with family and friends. There is a ramped deck where you can take in the evening sun. There is ample parking around the lodge and space for external storage units.