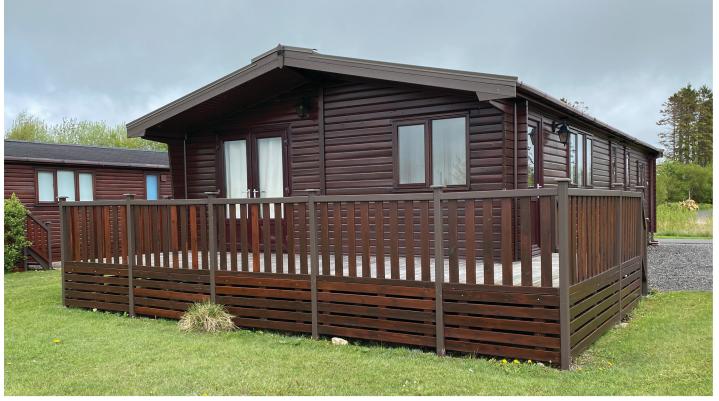

## Lodge 23 - 3 bedroom Pinelog Peveril 37x20' £89,950

Three bedroom timber holiday lodge located at Flusco Wood near Penrith. This lodge is ideally situated for access to the Lake District, Flusco Wood is only 4 miles from the M6, making it easily accessible and a perfect get away retreat.

Lodge 23 is a well-kept traditional style lodge, located in a peaceful setting on the park. It has 3 bedrooms including an en-suite bathroom. The open plan living room looks out onto a spacious deck with views of the northern Lake District fells. It is one of our highly sought after front row plots with the beautiful grounds to the front of the lodge. There is ample parking, and a beautiful wildlife area to the rear of the lodge which attracts a range of species.