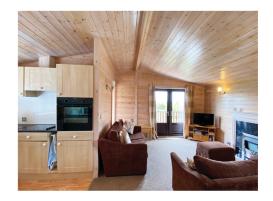

Lodge 23 is a well-kept traditional style lodge, located in a peaceful setting on the park. It has 3 bedrooms including an en-suite bathroom. The open plan living room looks out onto a spacious deck with views of the northern Lake District fells. It is one of our highly sought after front row plots with the beautiful grounds to the front of the lodge. There is ample parking, and a beautiful wildlife area to the rear of the lodge which attracts a range of species.