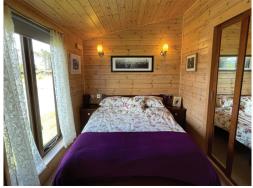

Lodge 18 is all about light - with skylights and large windows allowing natural light in and for occupants to enjoy the stunning views. It has 3 bedrooms including an en-suite bathroom. The open plan living room looks out onto a spacious deck with views of the northern Lake District fells. It is one of our highly sought after front row plots with the beautiful grounds to the front of the lodge. There is ample parking near the lodge.