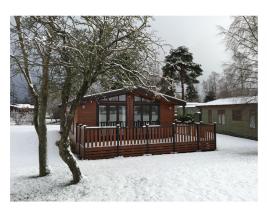

## Lodge 18 - 3 bedroom Pinelog Skyline 38x20' £115,000

Modern timber holiday lodge located in a prime position at Flusco Wood, Penrith. This lodge is ideally situated for access to the Lake District, Flusco Wood is only 4 miles from the M6, making it easily accessible and a perfect get away retreat.

Lodge 18 is all about light - with skylights and large windows allowing natural light in and for occupants to enjoy the stunning views. It has 3 bedrooms including an en-suite bathroom. The open plan living room looks out onto a spacious deck with views of the northern Lake District fells. It is one of our highly sought after front row plots with the beautiful grounds to the front of the lodge. There is ample parking near the lodge.