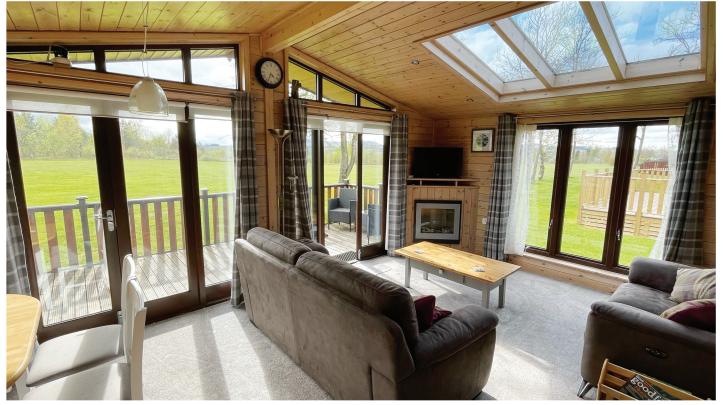

Lodge 18 is all about light - with skylights and large windows allowing natural light in and for occupants to enjoy the stunning views. It has 3 bedrooms including an en-suite bathroom. The open plan living room looks out onto a spacious deck with views of the northern Lake District fells. It is one of our highly sought after front row plots with the beautiful grounds to the front of the lodge. There is ample parking near the lodge.