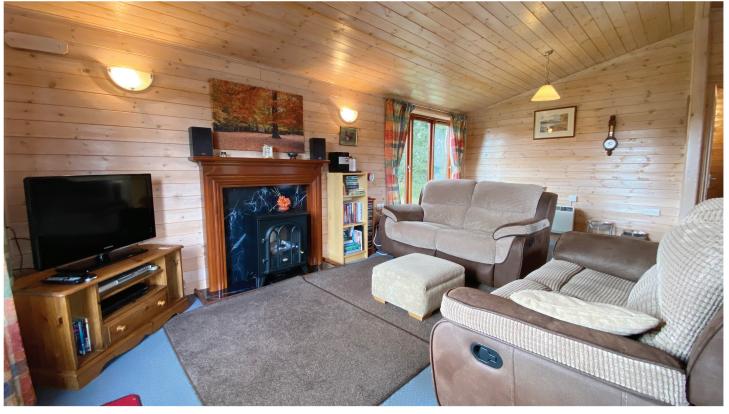

Lodge 30 is a well-kept traditional style lodge, located in a peaceful setting on the park. It has 3 bedrooms including an en-suite bathroom. The open plan living room looks out onto a spacious deck with views of the northern Lake District fells. There is ample parking, and a beautiful wildlife area in front of the lodge which attracts a range of species.