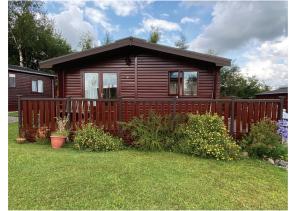

## FLUSCO WOOD

Lodge 30 - traditional timber lodge at Flusco Wood CA11 0JB £85,000

Three bedroom timber holiday lodge located at Flusco Wood near Penrith. This lodge is ideally situated for access to the Lake District, Flusco Wood is only 4 miles from the M6, making it easily accessible and a perfect get away retreat.

Lodge 30 is a well-kept traditional style lodge, located in a peaceful setting on the park. It has 3 bedrooms including an en-suite bathroom. The open plan living room looks out onto a spacious deck with views of the northern Lake District fells. There is ample parking, and a beautiful wildlife area in front of the lodge which attracts a range of species.