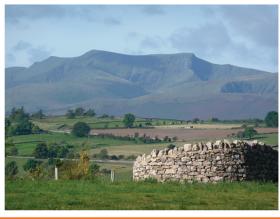

## FLUSCO WOOD

Lodge 30 - traditional timber lodge at Flusco Wood CA11 0JB £85,000

Three bedroom timber holiday lodge located at Flusco Wood near Penrith. This lodge is ideally situated for access to the Lake District, Flusco Wood is only 4 miles from the M6, making it easily accessible and a perfect get away retreat.

Lodge 30 is a well-kept traditional style lodge, located in a peaceful setting on the park. It has 3 bedrooms including an en-suite bathroom. The open plan living room looks out onto a spacious deck with views of the northern Lake District fells. There is ample parking, and a beautiful wildlife area in front of the lodge which attracts a range of species.