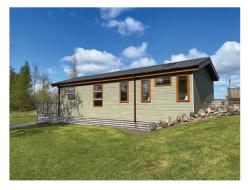

## Lodge 60: Prestige Chichester Lodge £80,000

Lodge 60 is a Prestige Chichester 38x14′ 2 bedroom holiday lodge located at Flusco Wood near Penrith. It is ideally located for access to the Lake District, as Flusco is only 4 miles from the M6 making it easily accessible and a perfect getaway location. Lodge 60 features an open plan and fully equipped kitchen/dining room that comes completely furnished including integrated appliances. The master bedroom has a double bed, skylight, and three additional windows which give it a light and spacious feel. The second bedroom features a single bed and plenty of space. Externally, the lodge benefits from a decked area that looks out onto the stunning vista that includes Helvellyn and Great Mell Fell.

There is ample parking around the lodge, and additional parking available on site.