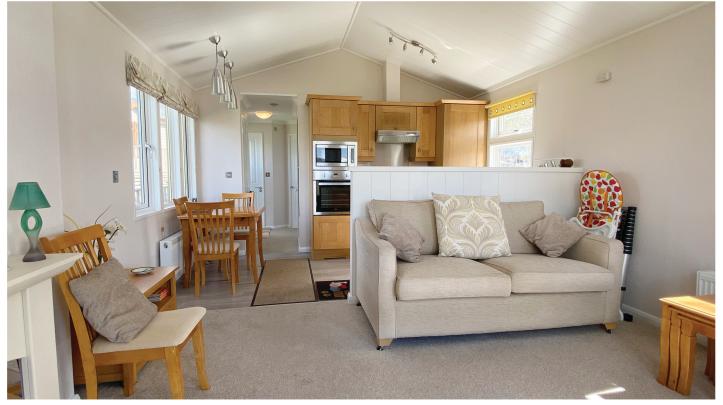

## Lodge 60: Prestige Chichester Lodge £80,000

Lodge 60 is a Prestige Chichester 38x14′ 2 bedroom holiday lodge located at Flusco Wood near Penrith. It is ideally located for access to the Lake District, as Flusco is only 4 miles from the M6 making it easily accessible and a perfect getaway location. Lodge 60 features an open plan and fully equipped kitchen/dining room that comes completely furnished including integrated appliances. The master bedroom has a double bed, skylight, and three additional windows which give it a light and spacious feel. The second bedroom features a single bed and plenty of space. Externally, the lodge benefits from a decked area that looks out onto the stunning vista that includes Helvellyn and Great Mell Fell.