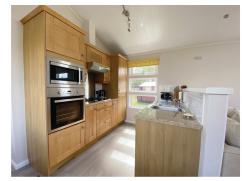

## Lodge 60: Prestige Chichester Lodge £80,000

Lodge 60 is a Prestige Chichester 38x14′ 2 bedroom holiday lodge located at Flusco Wood near Penrith. It is ideally located for access to the Lake District, as Flusco is only 4 miles from the M6 making it easily accessible and a perfect getaway location. Lodge 60 features an open plan and fully equipped kitchen/dining room that comes completely furnished including integrated appliances. The master bedroom has a double bed, skylight, and three additional windows which give it a light and spacious feel. The second bedroom features a single bed and plenty of space. Externally, the lodge benefits from a decked area that looks out onto the stunning vista that includes Helvellyn and Great Mell Fell.