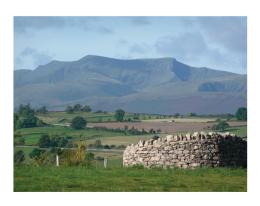

## FLUSCO WOOD

Lodge 8 - rennovated timber lodge at Flusco Wood CA11 0JB £69,000

Rennovated two bedroom timber holiday lodge located at Flusco Wood near Penrith. This lodge is ideally situated for access to the Lake District, Flusco Wood is only 4 miles from the M6, making it easily accessible and a perfect get away retreat.

Lodge 8 has been extensively refurbished and upgraded throughout - including a new kitchen and bathroom. It has a wonderful modern twist on a traditional style lodge. The open plan living room looks out onto a spacious deck with views of the northern Lake District fells. There is ample parking, and a beautiful lawn/picnic area in front of the lodge.