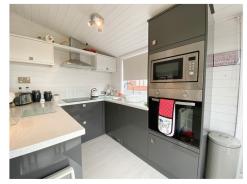

Lodge 8 has been extensively refurbished and upgraded throughout - including a new kitchen and bathroom. It has a wonderful modern twist on a traditional style lodge. The open plan living room looks out onto a spacious deck with views of the northern Lake District fells. There is ample parking, and a beautiful lawn/picnic area in front of the lodge.