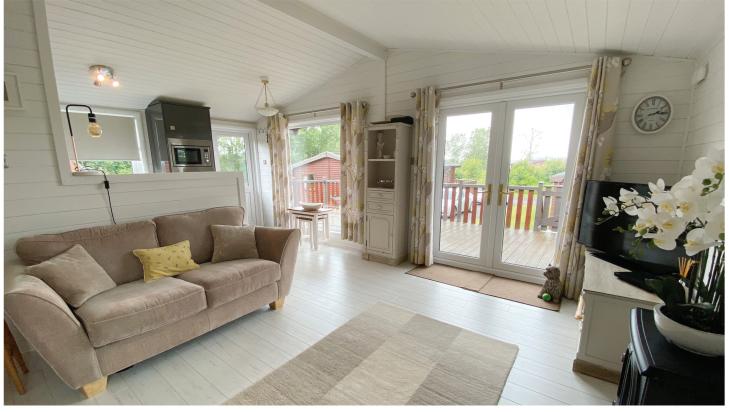

Lodge 8 has been extensively refurbished and upgraded throughout - including a new kitchen and bathroom. It has a wonderful modern twist on a traditional style lodge. The open plan living room looks out onto a spacious deck with views of the northern Lake District fells. There is ample parking, and a beautiful lawn/picnic area in front of the lodge.