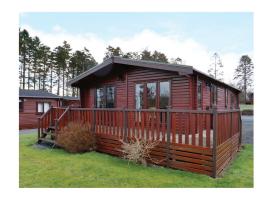

## FLUSCO WOOD

Lodge 10 - traditional timber lodge at Flusco Wood CA11 0JB £49,000

Traditional timber style, 2 bedroom, holiday lodge located at Flusco Wood near Penrith. This lodge is ideally situated for access to popular places in the Lake District. Flusco Wood is only 4 miles from the M6, making it easily accessible and a perfect get away retreat.