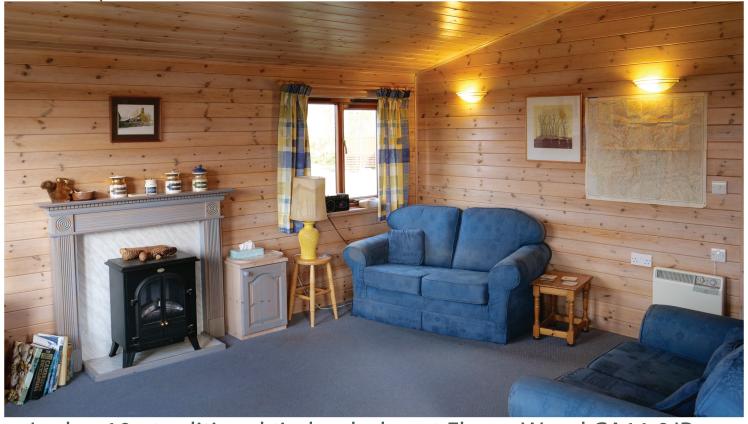

Lodge 10 is being sold with its contents including furniture, dishwasher, fridge/freezer, and TV/DVD player. It has a lovely view over the park and onto Blencathra and the Northern Fells. There is parking at the lodge, and additional parking is available.