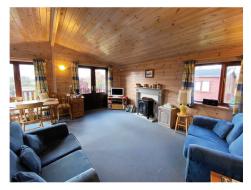

Lodge 10 is being sold with its contents including furniture, dishwasher, fridge/freezer, and TV/DVD player. It has a lovely view over the park and onto Blencathra and the Northern Fells. There is parking at the lodge, and additional parking is available.