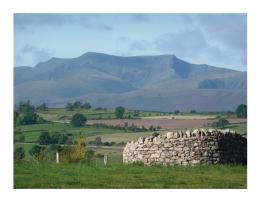

Lodge 10 is being sold with its contents including furniture, dishwasher, fridge/freezer, and TV/DVD player. It has a lovely view over the park and onto Blencathra and the Northern Fells. There is parking at the lodge, and additional parking is available.